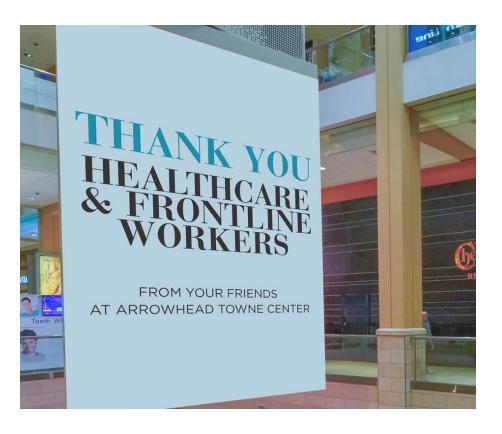

Standee Front Side

Standee Back Side

Thank You Signage

**Entrance Closed** 

Door Cling Entrance and Exit

Curbside Pickup

ARROWHEAD TOWNS CENTER STANDEE: BACK SIDE

ESCALATOR

THANK YOU SIGNAGE

SIGNAGE

DIRECTIONAL SIGNAGE