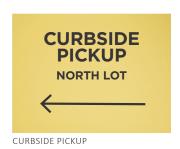

**Entrance Closed** 

Door Cling Entrance and Exit

Curbside Pickup

ARROWHEAD TOWNS CENTER STANDEE: BACK SIDE

ESCALATOR

THANK YOU SIGNAGE

SIGNAGE

DIRECTIONAL SIGNAGE