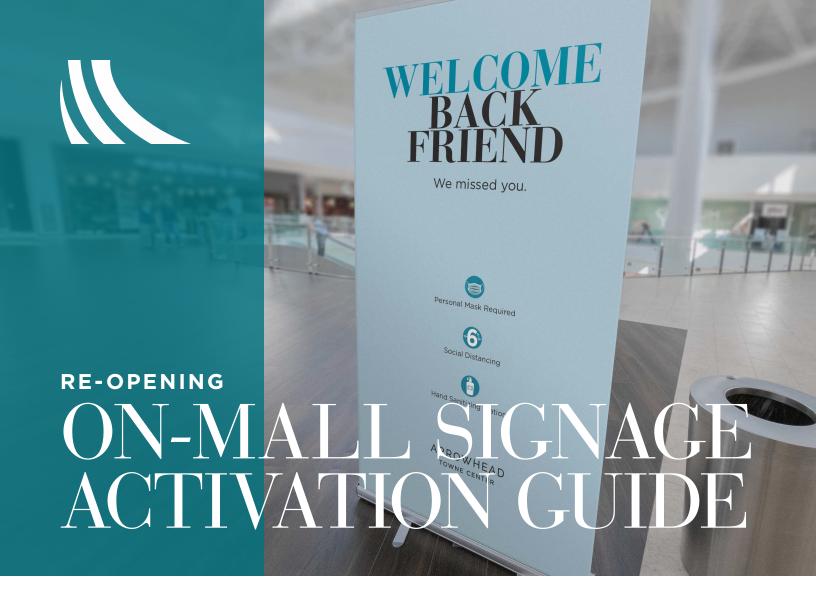

This document is to provide our overall creative guidelines around the various messages each center will be placing on-mall. They were built to comply with CDC guidelines and allow for flexibility with the varying government ordinances and other stipulations that a center may be required to demonstrate.

Standee Front Side

Standee Back Side

Thank You Signage