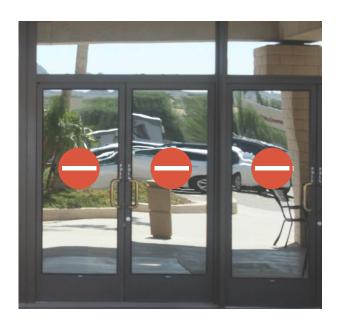

**Entrance Closed** 

Door Cling Entrance and Exit

Curbside Pickup

ARROWHEAD TOWNS CENTER STANDEE: BACK SIDE

ESCALATOR

THANK YOU SIGNAGE

SIGNAGE

DIRECTIONAL SIGNAGE

DOOR CLING ENTRANCE, DOOR CLING EXIT

BATHROOM STALLS, WATER FOUNTAINS, BENCHES, ETC.

ENTRANCE OPEN

ENTRANCE CLOSED

CLOSED AMENITY

SOCIAL DISTANCING

SANITIZING STATION

ELEVATOR