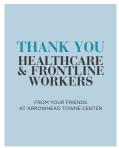

Standee Front Side

Standee Back Side

Thank You Signage

**Entrance Closed** 

Door Cling Entrance and Exit

Curbside Pickup

ARROWHEAD TOWNS CENTER STANDEE: BACK SIDE

ESCALATOR

THANK YOU SIGNAGE

SIGNAGE

DIRECTIONAL SIGNAGE