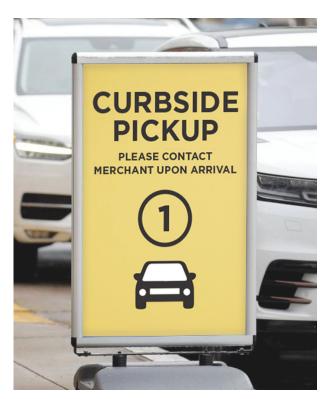

**Entrance Closed** 

Door Cling Entrance and Exit

Curbside Pickup

ARROWHEAD TOWNS CENTER STANDEE: BACK SIDE

ESCALATOR

THANK YOU SIGNAGE

SIGNAGE

DIRECTIONAL SIGNAGE